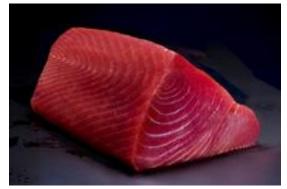

## Tuna Loin

Thunnini

Country of Origin: Indonesia

Wild or Farmed: Wild

Pack size: 1x30 lb.

Case Weight (Net): 30 lb.

Case Weight (Gross): 31.5 lb.

Ti x Hi 10x10

<u>Description</u> <u>HSC Product codes:</u> UPC Code: GTIN Code:

Tuna, Loin 3-5# Sashimi Grade #002016 6-36880-00195-2 10636880001959

Tuna, Loin 5-8# Sashimi Grade #002020 6-36880-00368-0 10636880003687