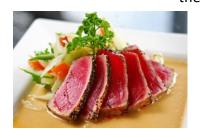

Storage: Frozen

Shelf Life: 730 days

Sustainablility Rating: Best Choice

**Key Notes:** 

Center Cut; CO Treated; IQF; IVP

Cooking Tips:

If you're wondering if tuna steak should be raw in the middle, the short answer is YES. A properly cooked tuna steak should be seared on the outside but raw on the inside. This is because tuna steaks are cut from the loin of the fish.